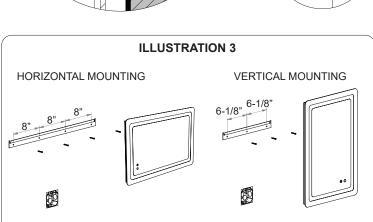

### 1. Remove mirror from its original package

- 2. Measure, mark location of wall bracket (2a) location, mount to wall with screws (2c) and anchors (2b) (See Illustration 3 for ideal distance measurement) (Note: All screws must be attached directly to stud/structure)
- **3.** Make proper electrical connections (black to hot "L", white to neutral "N", ground to "GND") with wire nuts (1a) provided in hardware package to ON/OFF wall switch (wall switch provided by others)

NOTE: Wall ON/OFF Switch must be used to ensure proper operation of LED mirror

Note: Ideal distance of drill holes for mirror orientation

**LEGEND CCT Switch** 

**Defogging Switch**