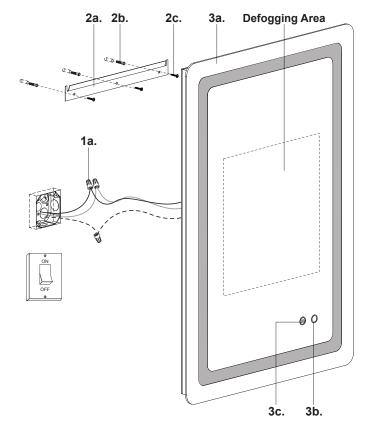

mounting bracket to wall bracket (2a) to secure (See Illustration 1)

4. Bend both wall bracket (2a) tabs back to prevent mirror from sliding side to side (See Illustration 2). Align mirror (3a)

**5.** Tap mirror switch **(3b)** to choose color temperature and hold to dim up and down. Tap defogging switch (3c) to turn ON/OFF

### 1. Remove mirror from its original package

- 2. Measure, mark location of wall bracket (2a) location, mount to wall with screws (2c) and anchors (2b) (See Illustration 3 for ideal distance measurement) (Note: All screws must be attached directly to stud/structure)
- **3.** Make proper electrical connections (black to hot "L", white to neutral "N", ground to "GND") with wire nuts (1a) provided in hardware package to ON/OFF wall switch (wall switch provided by others)

NOTE: Wall ON/OFF Switch must be used to ensure proper operation of LED mirror

Note: Ideal distance of drill holes for mirror orientation

**LEGEND CCT Switch** 

**Defogging Switch**