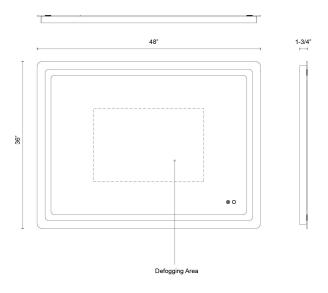

#### SPECIFICATION DETAILS

| Fixture Dimensions     | W48" x H36" x E1-3/4"                   |       |
|------------------------|-----------------------------------------|-------|
| Location               | Damp                                    | FINIS |
| Dimming Range          | 100% - 10%                              |       |
| Glass Details          | Frosted Glass                           |       |
| Illumination Direction | Front                                   |       |
| Light Source/Life      | LED (50,000 hours) 90CRI                |       |
| Material               | Steel, Aluminum, Glass                  |       |
| Mounting Direction     | Wall Mount Horizontal or Vertical       | Sandb |
| Height from Center     | 18"                                     |       |
| Compliance             | ADA Certified: Yes<br>UL Certified: Yes |       |